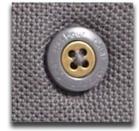

### **Product Features:**

- 8.4-oz, 65/35 polyester/cotton
- Easy care fabric
- "Coal Harbour®" engraved, metal buttons with dyed-to-match plastic rims
- Reinforced topstitching throughout
- Side slits

#### Fabric Detail: