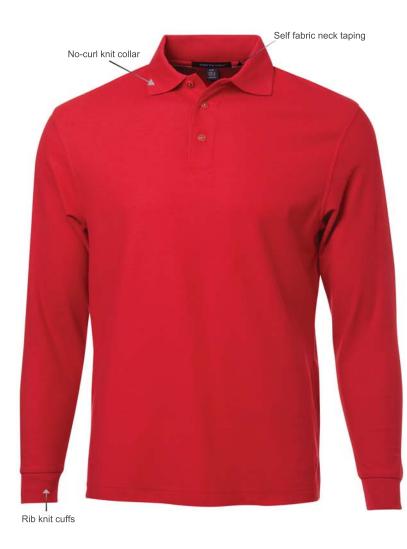

## Coal Harbour<sup>®</sup> Silk Touch Long Sleeve Sport Shirt - S431

### **Product Features:**

- 8.4-oz, 65/35 polyester/cotton
- Easy care fabric
- "Coal Harbour®" engraved, metal buttons with dyed-to-match plastic rims
- Reinforced topstitching throughout
- Side slits