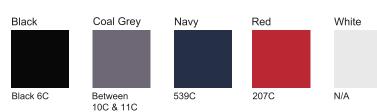

### Available Colours and PMS Colours

Textile fabric colours are subject to dye lot variation and will not be exact match to print pantone reference